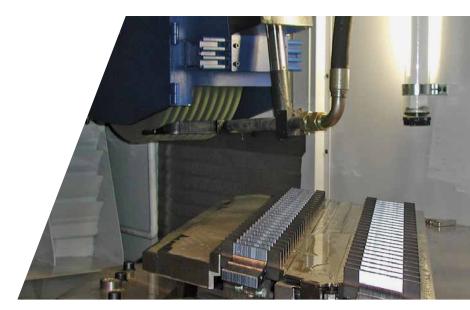

Table-mounted profile roll dressing unit

TECHNICAL DATA

Continuous dressing device for grinding wheels up to 300 mm

Grinding of hedge trimmers

| TECHNICAL DATA                        |              |                                |            |            |
|---------------------------------------|--------------|--------------------------------|------------|------------|
| powerLine                             | 10           | 15                             | 20         | 30         |
| Table drive                           | Ball screw   | Ball screw                     | Ball screw | Ball screw |
| Grinding width [mm]                   | 700          | 700                            | 700        | 700        |
| Grinding length [mm]                  | 1000         | 1500                           | 2000       | 3000       |
| Distance spindle center to table [mm] | 900/1100     |                                |            |            |
| Spindle power [kW]                    | 52/70/90/105 |                                |            |            |
| Grinding wheel [mm]                   |              | 400 × 60 × 127 500 × 150 × 203 |            |            |