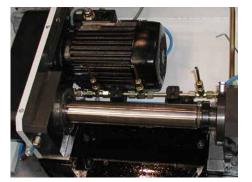

Table-mounted profile roll dressing unit

TECHNICAL DATA

Continuous dressing device for grinding wheels up to 300 mm

Grinding of hedge trimmers

| TECHNICAL DATA                        |              |                                |            |            |
|---------------------------------------|--------------|--------------------------------|------------|------------|
| powerLine                             | 10           | 15                             | 20         | 30         |
| Table drive                           | Ball screw   | Ball screw                     | Ball screw | Ball screw |
| Grinding width [mm]                   | 700          | 700                            | 700        | 700        |
| Grinding length [mm]                  | 1000         | 1500                           | 2000       | 3000       |
| Distance spindle center to table [mm] | 900/1100     |                                |            |            |
| Spindle power [kW]                    | 52/70/90/105 |                                |            |            |
| Grinding wheel [mm]                   |              | 400 × 60 × 127 500 × 150 × 203 |            |            |