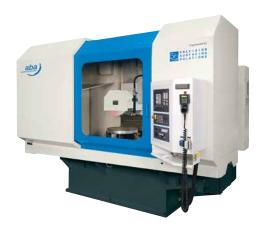

# powerLine

CREEP-FEED GRINDING MACHINE

WORK PIECES UP TO 3000×700×650MM [L×W×H]

## **CREEP-FEED GRINDING 2.0**

- Extreme high rigidity
- Spindle power up to 105 kW

Grinding spindle with pre-loaded precision bearings

High table load capacity

### powerLine - CREEP-FEED GRINDING 2.0

- Large grinding widths and lengths up to 3 meters as compact single column construction
- Highest rigidity and grinding performance for high productivity and material removal rate
- Welded and tempered steel construction
- Linear guideways in all axes
- Full machine enclosure
- Traveling table machine
- All axes with ball screws
- Siemens SINUMERIK ONE control
  Z-axis via traveling headstock for
- more stiffness
- Various dressing and measuring device options