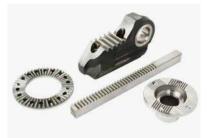

## **CREEP-FEED GRINDING 2.0**

- Extreme high rigidity
- Spindle power up to 105 kW

Grinding spindle with pre-loaded precision bearings

High table load capacity