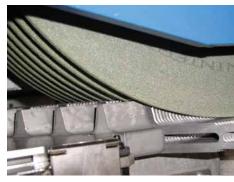

Table-mounted profile roll dressing unit

TECHNICAL DATA

Continuous dressing device for grinding wheels up to 300 mm

Grinding of hedge trimmers

| TECHNICAL DATA                        |              |                                |            |            |
|---------------------------------------|--------------|--------------------------------|------------|------------|
| powerLine                             | 10           | 15                             | 20         | 30         |
| Table drive                           | Ball screw   | Ball screw                     | Ball screw | Ball screw |
| Grinding width [mm]                   | 700          | 700                            | 700        | 700        |
| Grinding length [mm]                  | 1000         | 1500                           | 2000       | 3000       |
| Distance spindle center to table [mm] | 900/1100     |                                |            |            |
| Spindle power [kW]                    | 52/70/90/105 |                                |            |            |
| Grinding wheel [mm]                   |              | 400 × 60 × 127 500 × 150 × 203 |            |            |